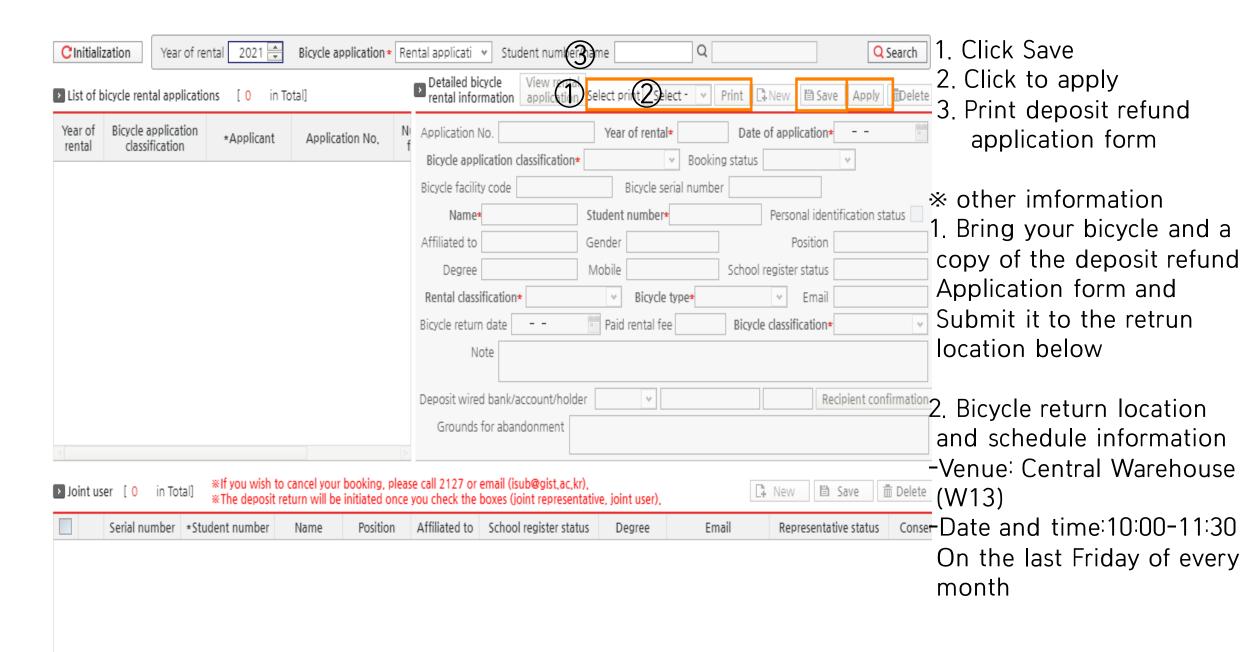

# Rental Bicycle Return Manual

#### Myservice-Facility-Bicycle Management

#### Myservice-Facility-Bicycle managment

For inquiries, please contact us

By phone(T. 2127) or

e-mail(bumjin0926@gist.ac.kr)

Thank you