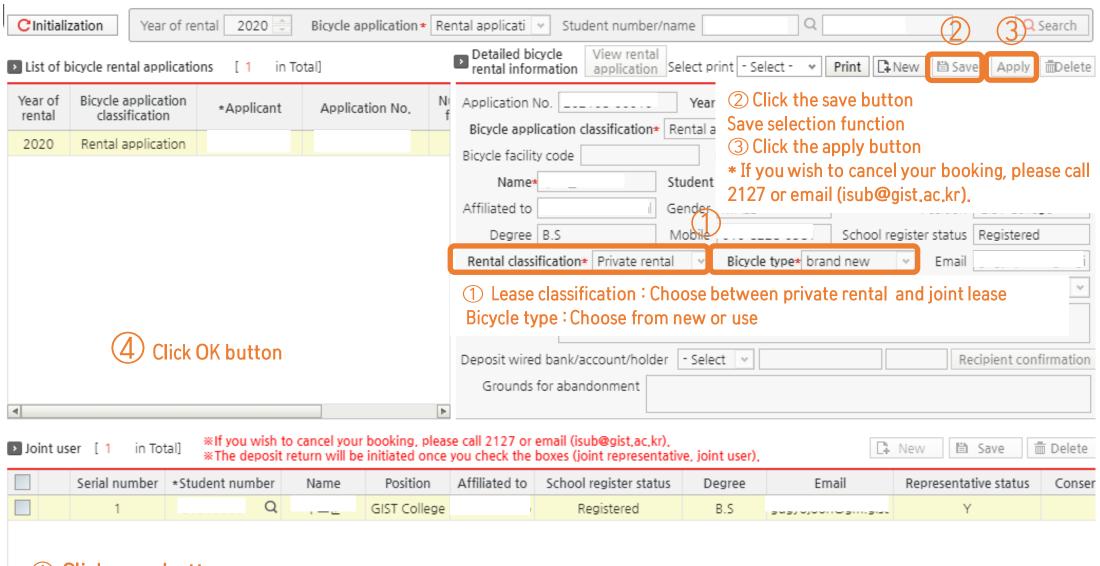

## 1. Application for rental bicycle(2/3)

- ① Select(Rental Category) and (Bicycle Type) $\rightarrow$  ② Click(Save) $\rightarrow$  ③ Click(Apply)  $\rightarrow$
- 4 Click(Confirm)

- 1 Click new button
- When applying for joint rental, the joint user must enter and save
- Co-users are recommended for 2 or more and 4 or less