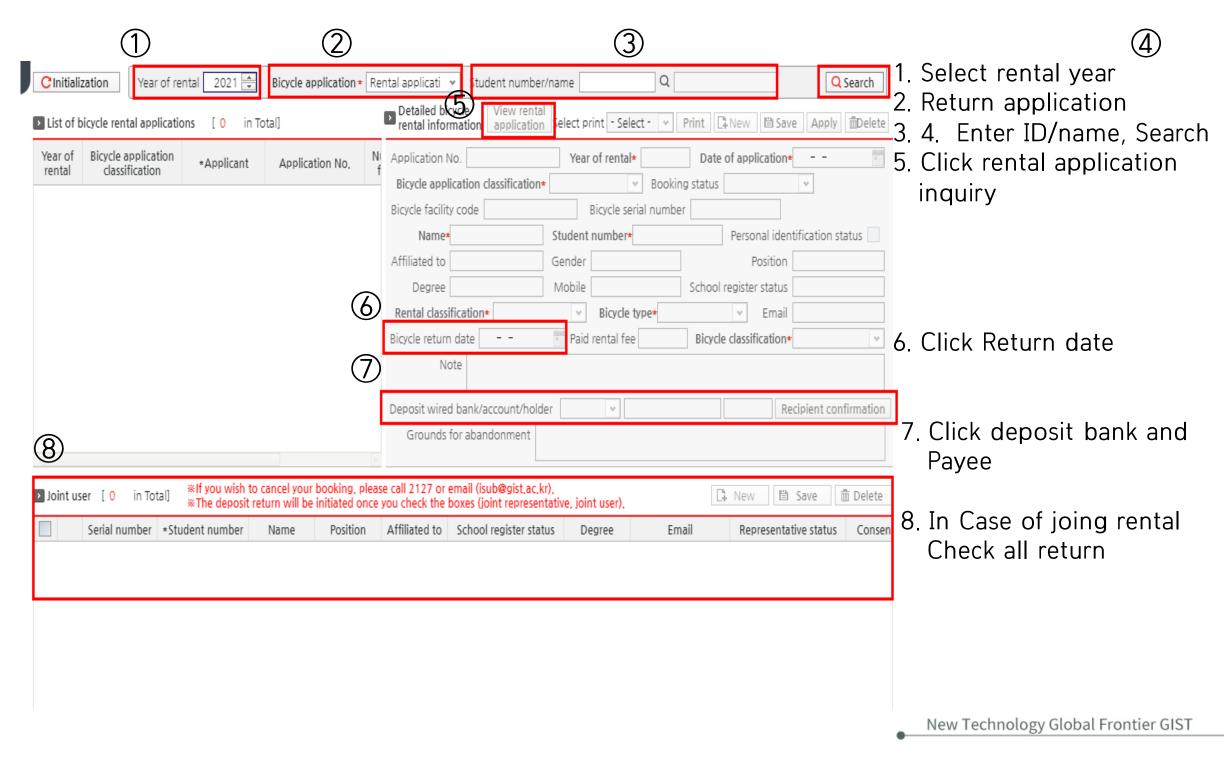

#### Myservice-Facility-Bicycle Management

#### Myservice-Facility-Bicycle managment

For inquiries, please contact us

By phone(T. 2127) or

e-mail(bumjin0926@gist.ac.kr)

Thank you