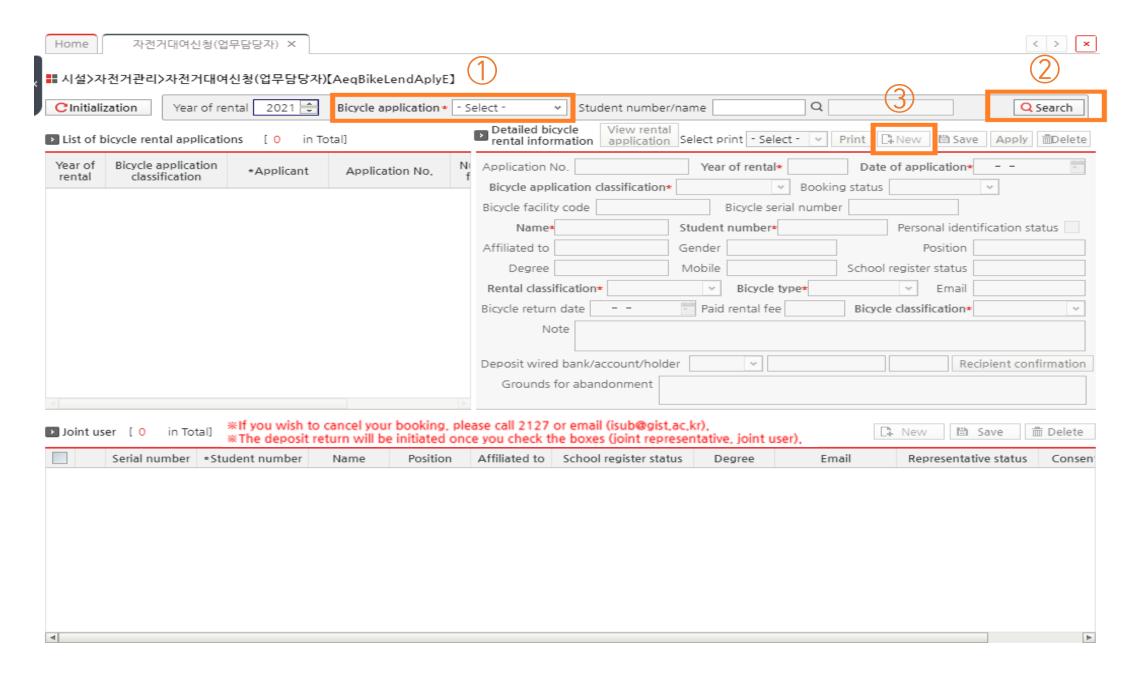

#### 1. Application for rental bicycle(1/3)

- ★ Myservice → Facilities → Application → Bicycle rental Application
- ① Select(Apply for Rent)  $\rightarrow$  ② Click(View)  $\rightarrow$  ③ Click(New)