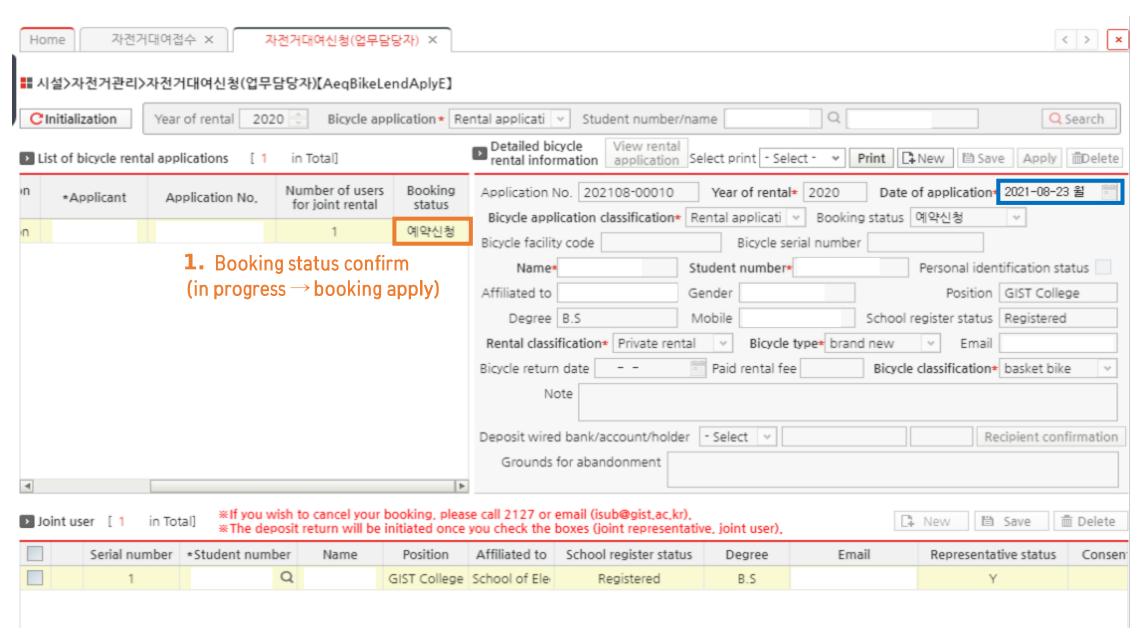

## 1. Application for rental bicycle(3/3)

① Check the reservation status(Request for Reservation)